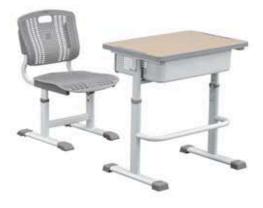

## SCHOOL FURNITURE CATALOG

HONGKONG | CHINA | DUBAI | QATAR | INDIA

MODEL: **EA 101** DESK:650L\*460W\*670-760Hmm CHAIR:405\*390\*380-440Hmm

MODEL: **EA 102** DESK:610L\*450W\*610-760Hmm CHAIR:415\*420\*340-440Hmm