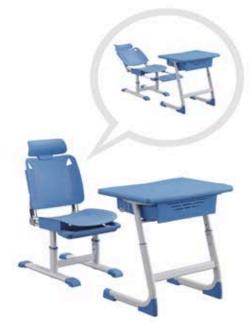

## SCHOOL FURNITURE CATALOG

HONGKONG | CHINA | DUBAI | QATAR | INDIA

MODEL: **EA 101** DESK:650L\*460W\*670-760Hmm CHAIR:405\*390\*380-440Hmm

MODEL: **EA 102** DESK:610L\*450W\*610-760Hmm CHAIR:415\*420\*340-440Hmm