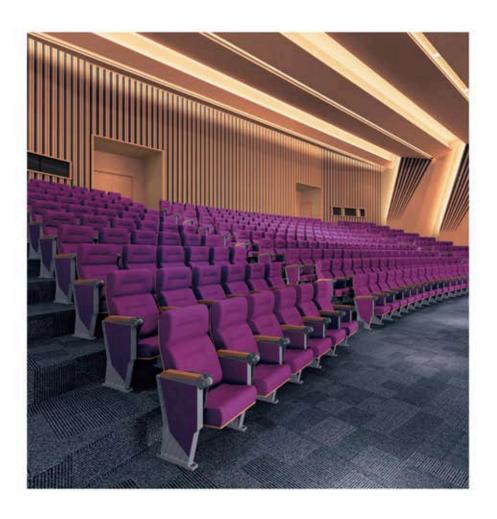

# AUDITORIUM SERIES

**TENFOLDS** 

MODEL: EU 752

MODEL: EU 753

MODEL: EU 754

MODEL: EU 755

MODEL: EU 756

MODEL: EU 757

MODEL: EU 758

MODEL: EU 759

MODEL: EU 760

MODEL: EU 761

MODEL: EU 762