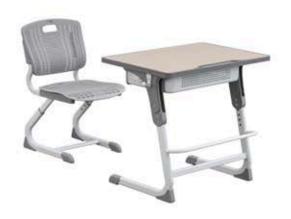

MODEL: **EA 103** DESK:650L\*450W\*710-770Hmm CHAIR:420\*450\*340-455Hmm

MODEL: **EA 104** DESK:645L\*465W\*670-760Hmm CHAIR:430\*430\*325-425Hmm

MODEL: **EA 105** DESK:610L\*450W\*610-760Hmm CHAIR:405\*390\*440Hmm