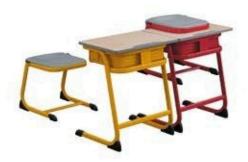

## SCHOOL FURNITURE CATALOG

HONGKONG | CHINA | DUBAI | QATAR | INDIA

MODEL: **EA 101** DESK:650L\*460W\*670-760Hmm CHAIR:405\*390\*380-440Hmm

MODEL: **EA 102** DESK:610L\*450W\*610-760Hmm CHAIR:415\*420\*340-440Hmm

MODEL: **EA 103** DESK:650L\*450W\*710-770Hmm CHAIR:420\*450\*340-455Hmm

MODEL: **EA 104** DESK:645L\*465W\*670-760Hmm CHAIR:430\*430\*325-425Hmm

MODEL: **EA 105** DESK:610L\*450W\*610-760Hmm CHAIR:405\*390\*440Hmm