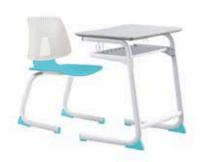

## SCHOOL FURNITURE CATALOG

HONGKONG | CHINA | DUBAI | QATAR | INDIA

MODEL: **EA 101** DESK:650L\*460W\*670-760Hmm CHAIR:405\*390\*380-440Hmm

MODEL: **EA 102** DESK:610L\*450W\*610-760Hmm CHAIR:415\*420\*340-440Hmm