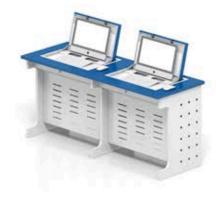

### COMPUTER LAB SERIES

MODEL: EC 651

MODEL: EC 652

MODEL: EC 653

MODEL: EC 654

MODEL: EC 656

MODEL: EC 657

MODEL: EC 657