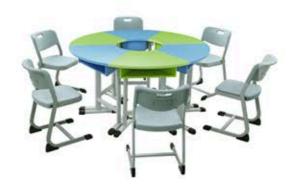

MODEL: **EA 178** DESK:650L\*450W\*670-760Hmm CHAIR:415\*415\*380-440Hmm

MODEL: **EA 179** DESK:650L\*450W\*670-760Hmm CHAIR:415\*415\*380-440Hmm

MODEL: **EA 182** CAHIR:410\*415\*380-440Hmm

MODEL: **ES 201** CHAIR:415L\*420W\*380-440Hmm