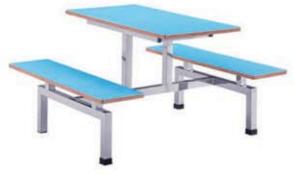

# CANTEEN DESK SERIES

**TENFOLDS** 

MODEL: ED 803

1200L\*600W\*750Hmm 420L\*440W\*435Hmm

MODEL: **ED 807** 1200L\*600W\*750Hmm 440L\*445W\*435Hmm

MODEL: **ED 808** 1200L\*600W\*750Hmm 370L\*360W\*440Hmm

MODEL: ED 809

MODEL: **ED 810** 1200L\*600W\*750Hmm 440L\*450W\*435Hmm

MODEL: **ED 811** 1200L\*600W\*750Hmm 450L\*440W\*440Hmm

MODEL: ED 812