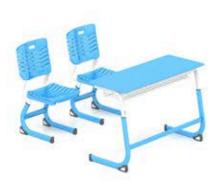

MODEL: **EA 103** DESK:650L\*450W\*710-770Hmm CHAIR:420\*450\*340-455Hmm

MODEL: **EA 104** DESK:645L\*465W\*670-760Hmm CHAIR:430\*430\*325-425Hmm

MODEL: **EA 105** DESK:610L\*450W\*610-760Hmm CHAIR:405\*390\*440Hmm