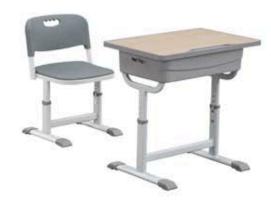

MODEL: **EA 106** DESK:600L\*450W\*760Hmm CHAIR:380\*380\*440Hmm

MODEL: **EA 107** DESK:650L\*450W\*760Hmm CHAIR:410\*410\*440Hmm

MODEL: **EA 108** 

MODEL: **EA 109**DESK:600L\*400W\*670-760Hmm
CHAIR:380\*400\*380-440Hmm