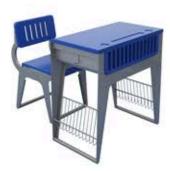

MODEL: **EA 103** DESK:650L\*450W\*710-770Hmm CHAIR:420\*450\*340-455Hmm

MODEL: **EA 104** DESK:645L\*465W\*670-760Hmm CHAIR:430\*430\*325-425Hmm

MODEL: **EA 105** DESK:610L\*450W\*610-760Hmm CHAIR:405\*390\*440Hmm