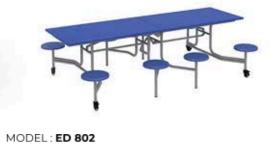

# CANTEEN DESK SERIES

**TENFOLDS** 

MODEL: ED 803

1200L\*600W\*750Hmm 420L\*440W\*435Hmm

MODEL: **ED 807** 1200L\*600W\*750Hmm 440L\*445W\*435Hmm

MODEL: **ED 808** 1200L\*600W\*750Hmm 370L\*360W\*440Hmm

MODEL: ED 809