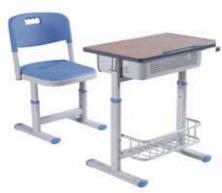

## SCHOOL FURNITURE CATALOG

HONGKONG | CHINA | DUBAI | QATAR | INDIA

MODEL: **EA 101** DESK:650L\*460W\*670-760Hmm CHAIR:405\*390\*380-440Hmm

MODEL: **EA 102** DESK:610L\*450W\*610-760Hmm CHAIR:415\*420\*340-440Hmm