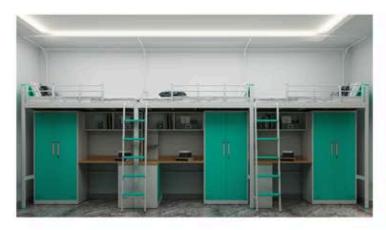

# DORMITORY SERIES

MODEL: **EP 901** 5890L\*900W\*2100Hmm

MODEL: **EP 903** 5890L\*900W\*2100Hmm

MODEL: **EP 902** 5890L\*900W\*2100Hmm

MODEL: **EP 904** 5890L\*900W\*1800Hmm

MODEL: **EP 905** 4480L\*900W\*2100Hmm