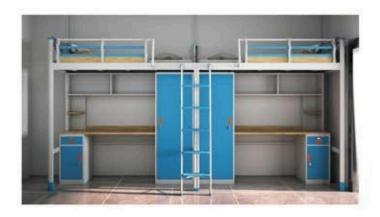

# DORMITORY SERIES

MODEL: **EP 901** 5890L\*900W\*2100Hmm

MODEL: **EP 903** 5890L\*900W\*2100Hmm

MODEL: **EP 902** 5890L\*900W\*2100Hmm

MODEL: **EP 904** 5890L\*900W\*1800Hmm

MODEL: **EP 905** 4480L\*900W\*2100Hmm