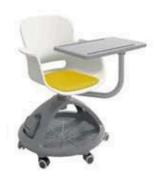

## SCHOOL FURNITURE CATALOG

HONGKONG | CHINA | DUBAI | QATAR | INDIA

MODEL: **EA 101** DESK:650L\*460W\*670-760Hmm CHAIR:405\*390\*380-440Hmm

MODEL: **EA 102** DESK:610L\*450W\*610-760Hmm CHAIR:415\*420\*340-440Hmm