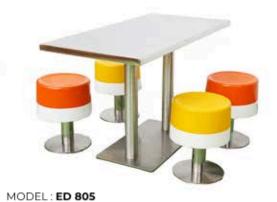

# CANTEEN DESK SERIES

**TENFOLDS** 

MODEL: ED 803

1200L\*600W\*750Hmm 420L\*440W\*435Hmm

MODEL: **ED 807** 1200L\*600W\*750Hmm 440L\*445W\*435Hmm

MODEL: **ED 808** 1200L\*600W\*750Hmm 370L\*360W\*440Hmm

MODEL: ED 809