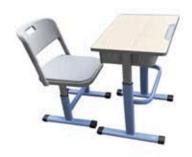

## SCHOOL FURNITURE CATALOG

HONGKONG | CHINA | DUBAI | QATAR | INDIA

MODEL: **EA 101** DESK:650L\*460W\*670-760Hmm CHAIR:405\*390\*380-440Hmm

MODEL: **EA 102** DESK:610L\*450W\*610-760Hmm CHAIR:415\*420\*340-440Hmm