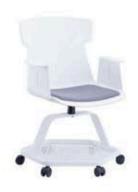

## SCHOOL FURNITURE CATALOG

HONGKONG | CHINA | DUBAI | QATAR | INDIA

MODEL: **EA 101** DESK:650L\*460W\*670-760Hmm CHAIR:405\*390\*380-440Hmm

MODEL: **EA 102** DESK:610L\*450W\*610-760Hmm CHAIR:415\*420\*340-440Hmm