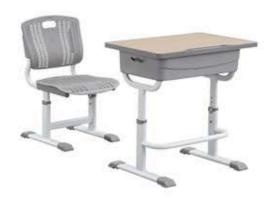

MODEL: **EA 103** DESK:650L\*450W\*710-770Hmm CHAIR:420\*450\*340-455Hmm

MODEL: **EA 104** DESK:645L\*465W\*670-760Hmm CHAIR:430\*430\*325-425Hmm

MODEL: **EA 105** DESK:610L\*450W\*610-760Hmm CHAIR:405\*390\*440Hmm