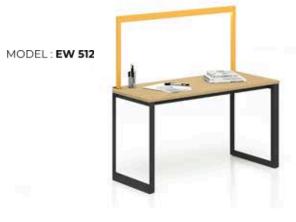

# WORK STATION SERIES

MODEL: EW 501

MODEL: EW 503 MODEL: EW 504

MODEL: **EW 507** 

MODEL: **EW 510** 

MODEL: **EW 511** DESK:800L\*580W\*750Hmm

MODEL: **EW 513** DESK:1300L\*1500W\*750Hmm

MODEL: EW 514