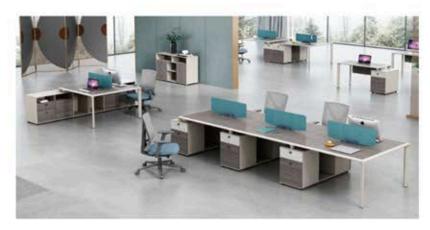

# WORK STATION SERIES

MODEL: EW 501

MODEL: EW 503 MODEL: EW 504

MODEL: **EW 507** 

MODEL: **EW 510** 

MODEL: **EW 511** DESK:800L\*580W\*750Hmm

MODEL: **EW 513** DESK:1300L\*1500W\*750Hmm

MODEL: EW 514