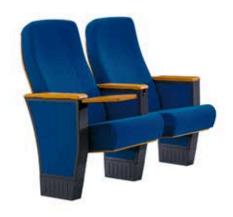

# AUDITORIUM SERIES

**TENFOLDS** 

MODEL: EU 752

MODEL: EU 753

MODEL: EU 754

MODEL: EU 755

MODEL: EU 756

MODEL: EU 757

MODEL: EU 758

MODEL: EU 759

MODEL: EU 760

MODEL: EU 761

MODEL: EU 762

# UNIVERSITY SERIES

MODEL: EU 765 MODEL: EU 766