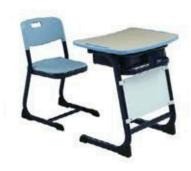

## SCHOOL FURNITURE CATALOG

HONGKONG | CHINA | DUBAI | QATAR | INDIA

MODEL: **EA 101** DESK:650L\*460W\*670-760Hmm CHAIR:405\*390\*380-440Hmm

MODEL: **EA 102** DESK:610L\*450W\*610-760Hmm CHAIR:415\*420\*340-440Hmm

MODEL: **EA 103** DESK:650L\*450W\*710-770Hmm CHAIR:420\*450\*340-455Hmm

MODEL: **EA 104** DESK:645L\*465W\*670-760Hmm CHAIR:430\*430\*325-425Hmm

MODEL: **EA 105** DESK:610L\*450W\*610-760Hmm CHAIR:405\*390\*440Hmm