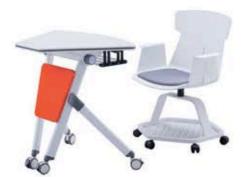

## SCHOOL FURNITURE CATALOG

HONGKONG | CHINA | DUBAI | QATAR | INDIA

MODEL: **EA 101** DESK:650L\*460W\*670-760Hmm CHAIR:405\*390\*380-440Hmm

MODEL: **EA 102** DESK:610L\*450W\*610-760Hmm CHAIR:415\*420\*340-440Hmm