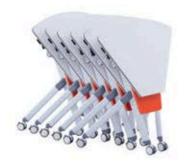

## SCHOOL FURNITURE CATALOG

HONGKONG | CHINA | DUBAI | QATAR | INDIA

MODEL: **EA 101** DESK:650L\*460W\*670-760Hmm CHAIR:405\*390\*380-440Hmm

MODEL: **EA 102** DESK:610L\*450W\*610-760Hmm CHAIR:415\*420\*340-440Hmm