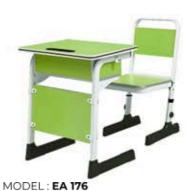

MODEL: **EA 173** DESK:600L\*400W\*700-760Hmm CHAIR:430\*390\*380-440Hmm

MODEL: **EA 174** DESK:660L\*460W\*760Hmm CHAIR:430\*410\*440Hmm

MODEL: EA 175

DESK:650L\*450W\*760Hmm CHAIR:400\*360\*380-420Hmm

MODEL: **EA 177** DESK:650L\*450W\*670-760Hmm CHAIR:415\*415\*380-440Hmm