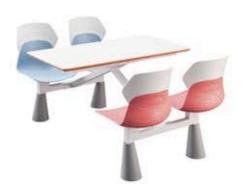

# CANTEEN DESK SERIES

**TENFOLDS** 

MODEL: ED 803

1200L\*600W\*750Hmm 420L\*440W\*435Hmm

MODEL: **ED 807** 1200L\*600W\*750Hmm 440L\*445W\*435Hmm

MODEL: **ED 808** 1200L\*600W\*750Hmm 370L\*360W\*440Hmm

MODEL: ED 809