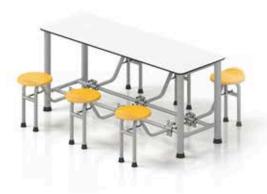

# CANTEEN DESK SERIES

**TENFOLDS** 

MODEL: ED 803

1200L\*600W\*750Hmm 420L\*440W\*435Hmm

MODEL: **ED 807** 1200L\*600W\*750Hmm 440L\*445W\*435Hmm

MODEL: **ED 808** 1200L\*600W\*750Hmm 370L\*360W\*440Hmm

MODEL: ED 809