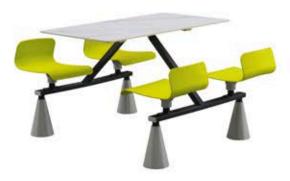

# CANTEEN DESK SERIES

**TENFOLDS** 

MODEL: ED 803

1200L\*600W\*750Hmm 420L\*440W\*435Hmm

MODEL: **ED 807** 1200L\*600W\*750Hmm 440L\*445W\*435Hmm

MODEL: **ED 808** 1200L\*600W\*750Hmm 370L\*360W\*440Hmm

MODEL: ED 809

MODEL: **ED 810** 1200L\*600W\*750Hmm 440L\*450W\*435Hmm

MODEL: **ED 811** 1200L\*600W\*750Hmm 450L\*440W\*440Hmm

MODEL: ED 812