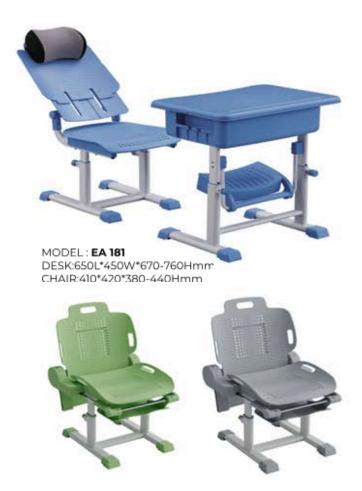

MODEL: **EA 178** DESK:650L\*450W\*670-760Hmm CHAIR:415\*415\*380-440Hmm

MODEL: **EA 179** DESK:650L\*450W\*670-760Hmm CHAIR:415\*415\*380-440Hmm

MODEL: **EA 182** CAHIR:410\*415\*380-440Hmm

MODEL: **ES 201** CHAIR:415L\*420W\*380-440Hmm