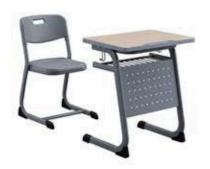

## SCHOOL FURNITURE CATALOG

HONGKONG | CHINA | DUBAI | QATAR | INDIA

MODEL: **EA 101** DESK:650L\*460W\*670-760Hmm CHAIR:405\*390\*380-440Hmm

MODEL: **EA 102** DESK:610L\*450W\*610-760Hmm CHAIR:415\*420\*340-440Hmm

MODEL: **EA 103** DESK:650L\*450W\*710-770Hmm CHAIR:420\*450\*340-455Hmm

MODEL: **EA 104** DESK:645L\*465W\*670-760Hmm CHAIR:430\*430\*325-425Hmm

MODEL: **EA 105** DESK:610L\*450W\*610-760Hmm CHAIR:405\*390\*440Hmm