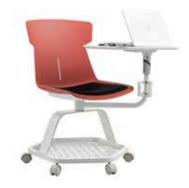

## SCHOOL FURNITURE CATALOG

HONGKONG | CHINA | DUBAI | QATAR | INDIA

MODEL: **EA 101** DESK:650L\*460W\*670-760Hmm CHAIR:405\*390\*380-440Hmm

MODEL: **EA 102** DESK:610L\*450W\*610-760Hmm CHAIR:415\*420\*340-440Hmm