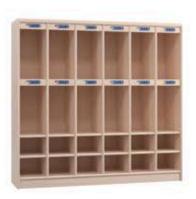

# **OFFICE SERIES**

MODEL: **ED 851** 2000L\*1600W\*750Hmm

MODEL: **ED 852** 3800L\*1200L\*750Hmm

MODEL: **ED 853** 2400L\*1200W\*7 50Hmm 2800L\*1200W\*750Hmm

MODEL: **ED 854** 1600L\*800W\*750Hmm 1800L\*850W\*750Hmm

MODEL: **ED 855** 1600L\*800W\*750Hmm 1800L\*850W\*750Hmm

MODEL: **ED 856** 2400L\*1200 W\*7 50Hmm 2800L\* 1200W\*750Hmm