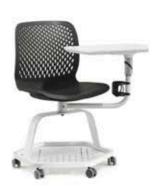

## SCHOOL FURNITURE CATALOG

HONGKONG | CHINA | DUBAI | QATAR | INDIA

MODEL: **EA 101** DESK:650L\*460W\*670-760Hmm CHAIR:405\*390\*380-440Hmm

MODEL: **EA 102** DESK:610L\*450W\*610-760Hmm CHAIR:415\*420\*340-440Hmm