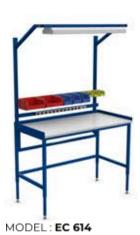

MODEL: **EL 409** DESK:1100L\*780W\*1100Hmm



MODEL: **EL 413** 600\*900mm - 900\*1200mm 900\*1800mm - 200\*1800 900\*1500mm - 1200\*2400mm



MODEL: **EL 410** DESK:1200L\*600W\*760Hmm CHAIR:370\*370\*440Hmm



MODEL: **EL 411** DESK:1400L\*700W\*760Hmm



MODEL: EL 412



MODEL: **EL 414** 1200\*1800mm 1200\*2400mm





# WORK STATION SERIES







MODEL: EW 501





MODEL: EW 503 MODEL: EW 504







MODEL: **EW 507** 







MODEL: **EW 510** 



MODEL: **EW 511** DESK:800L\*580W\*750Hmm



MODEL: **EW 513** DESK:1300L\*1500W\*750Hmm



MODEL: EW 514



MODEL: EW 515





#### LABORATORY DESK SERIES









MODEL: EC 602



MODEL: EC 603



MODEL: EC 604



MODEL: EC 605



MODEL: EC 606



MODEL: EC 607



MODEL: EC 608













MODEL: EC 611



MODEL: EC 612



MODEL: EC 613



**TENFOLDS** 



### COMPUTER LAB SERIES











MODEL: EC 651

MODEL: EC 652

MODEL: EC 653

MODEL: EC 654







MODEL: EC 656



MODEL: EC 657



MODEL: EC 657



### **CABIN SERIES**













MODEL: EC 703



MODEL: EC 704



MODEL: EC 701





MODEL: EC 706



MODEL: EC 707



MODEL: EC 708











MODEL: EC 709

MODEL: EC 710

MODEL: EC 711

MODEL: **EC 712** 900L\*400W\*1850Hmm









MODEL: EC 713

MODEL: EC 714

MODEL: EC 715

MODEL: EC 716 900L\*400W\*1850Hmm





MODEL: EC 717 900L\*420W\*1850Hmm



MODEL: EC 718 900L\*420W\*1850Hmm



MODEL: **EC 719** 900L\*400W\*1850Hmm



MODEL: EC 720 900L\*400W\*1850Hmm



MODEL: EC 721



MODEL: EC 722



# AUDITORIUM SERIES

**TENFOLDS** 







MODEL: EU 752



MODEL: EU 753



MODEL: EU 754



MODEL: EU 755



MODEL: EU 7