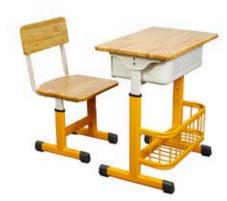

MODEL: **EA 103** DESK:650L\*450W\*710-770Hmm CHAIR:420\*450\*340-455Hmm

MODEL: **EA 104** DESK:645L\*465W\*670-760Hmm CHAIR:430\*430\*325-425Hmm

MODEL: **EA 105** DESK:610L\*450W\*610-760Hmm CHAIR:405\*390\*440Hmm