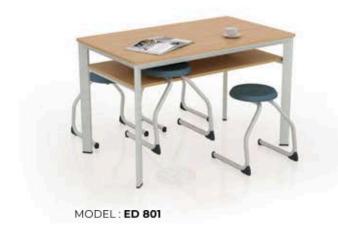

# CANTEEN DESK SERIES

**TENFOLDS** 

MODEL: ED 803

1200L\*600W\*750Hmm 420L\*440W\*435Hmm

MODEL: **ED 807** 1200L\*600W\*750Hmm 440L\*445W\*435Hmm

MODEL: **ED 808** 1200L\*600W\*750Hmm 370L\*360W\*440Hmm

MODEL: ED 809

MODEL: **ED 810** 1200L\*600W\*750Hmm 440L\*450W\*435Hmm

MODEL: **ED 811** 1200L\*600W\*750Hmm 450L\*440W\*440Hmm

MODEL: ED 812