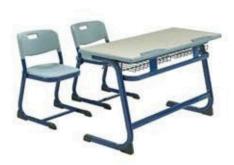

## SCHOOL FURNITURE CATALOG

HONGKONG | CHINA | DUBAI | QATAR | INDIA

MODEL: **EA 101** DESK:650L\*460W\*670-760Hmm CHAIR:405\*390\*380-440Hmm

MODEL: **EA 102** DESK:610L\*450W\*610-760Hmm CHAIR:415\*420\*340-440Hmm

MODEL: **EA 103** DESK:650L\*450W\*710-770Hmm CHAIR:420\*450\*340-455Hmm

MODEL: **EA 104** DESK:645L\*465W\*670-760Hmm CHAIR:430\*430\*325-425Hmm

MODEL: **EA 105** DESK:610L\*450W\*610-760Hmm CHAIR:405\*390\*440Hmm