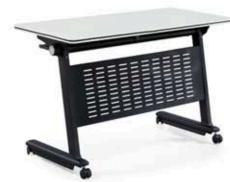

## SCHOOL FURNITURE CATALOG

HONGKONG | CHINA | DUBAI | QATAR | INDIA

MODEL: **EA 101** DESK:650L\*460W\*670-760Hmm CHAIR:405\*390\*380-440Hmm

MODEL: **EA 102** DESK:610L\*450W\*610-760Hmm CHAIR:415\*420\*340-440Hmm