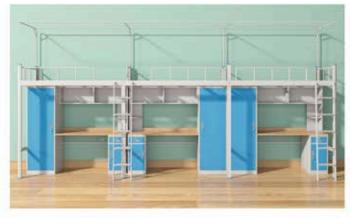

# DORMITORY SERIES

MODEL: **EP 901** 5890L\*900W\*2100Hmm

MODEL: **EP 903** 5890L\*900W\*2100Hmm

MODEL: **EP 902** 5890L\*900W\*2100Hmm

MODEL: **EP 904** 5890L\*900W\*1800Hmm

MODEL: **EP 905** 4480L\*900W\*2100Hmm