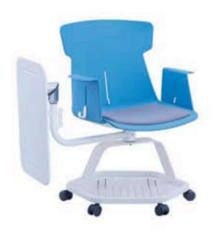

## SCHOOL FURNITURE CATALOG

HONGKONG | CHINA | DUBAI | QATAR | INDIA

MODEL: **EA 101** DESK:650L\*460W\*670-760Hmm CHAIR:405\*390\*380-440Hmm

MODEL: **EA 102** DESK:610L\*450W\*610-760Hmm CHAIR:415\*420\*340-440Hmm