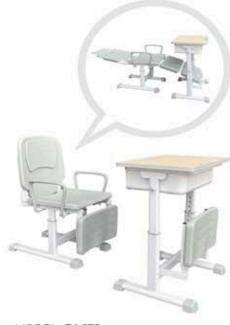

MODEL: **EA 178** DESK:650L\*450W\*670-760Hmm CHAIR:415\*415\*380-440Hmm

MODEL: **EA 179** DESK:650L\*450W\*670-760Hmm CHAIR:415\*415\*380-440Hmm

MODEL: **EA 182** CAHIR:410\*415\*380-440Hmm

MODEL: **ES 201** CHAIR:415L\*420W\*380-440Hmm