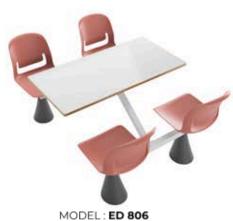

# CANTEEN DESK SERIES

**TENFOLDS** 

MODEL: ED 803

1200L\*600W\*750Hmm 420L\*440W\*435Hmm

MODEL: **ED 807** 1200L\*600W\*750Hmm 440L\*445W\*435Hmm

MODEL: **ED 808** 1200L\*600W\*750Hmm 370L\*360W\*440Hmm

MODEL: ED 809