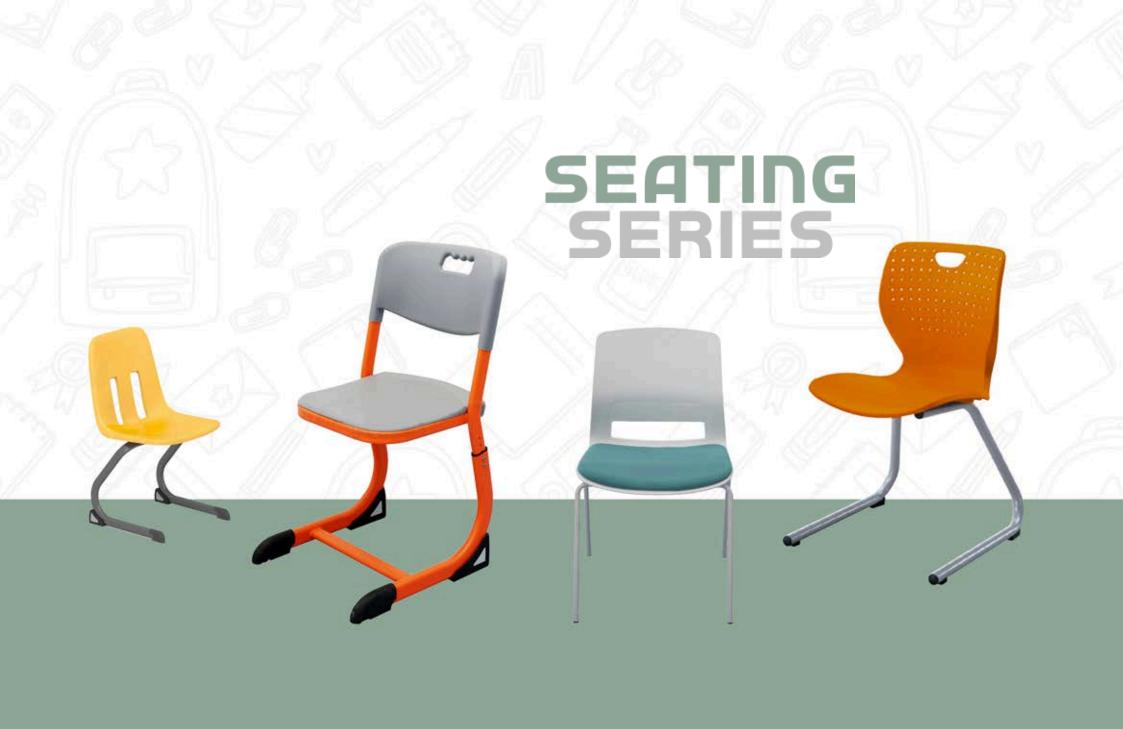

## SCHOOL FURNITURE CATALOG

HONGKONG | CHINA | DUBAI | QATAR | INDIA

MODEL: **EA 101** DESK:650L\*460W\*670-760Hmm CHAIR:405\*390\*380-440Hmm

MODEL: **EA 102** DESK:610L\*450W\*610-760Hmm CHAIR:415\*420\*340-440Hmm