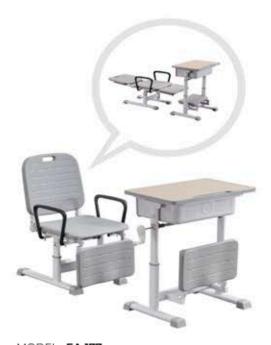

MODEL: **EA 173** DESK:600L\*400W\*700-760Hmm CHAIR:430\*390\*380-440Hmm

MODEL: **EA 174** DESK:660L\*460W\*760Hmm CHAIR:430\*410\*440Hmm

MODEL: EA 175

DESK:650L\*450W\*760Hmm CHAIR:400\*360\*380-420Hmm

MODEL: **EA 177** DESK:650L\*450W\*670-760Hmm CHAIR:415\*415\*380-440Hmm