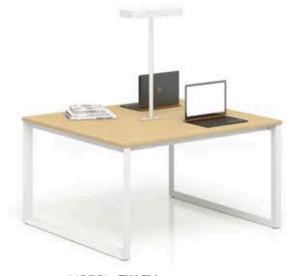

# WORK STATION SERIES

MODEL: EW 501

MODEL: EW 503 MODEL: EW 504

MODEL: **EW 507** 

MODEL: **EW 510** 

MODEL: **EW 511** DESK:800L\*580W\*750Hmm

MODEL: **EW 513** DESK:1300L\*1500W\*750Hmm

MODEL: EW 514