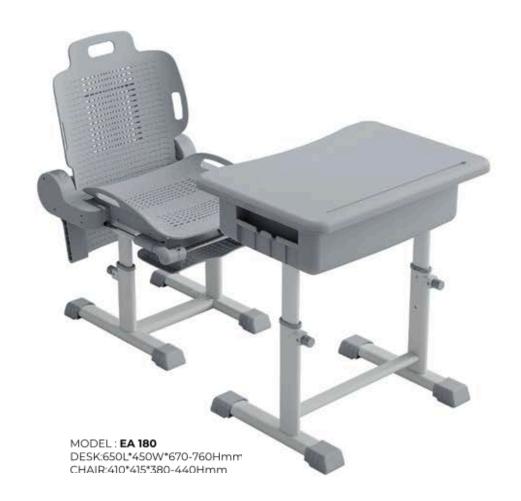

MODEL: **EA 178** DESK:650L\*450W\*670-760Hmm CHAIR:415\*415\*380-440Hmm

MODEL: **EA 179** DESK:650L\*450W\*670-760Hmm CHAIR:415\*415\*380-440Hmm

MODEL: **EA 182** CAHIR:410\*415\*380-440Hmm

MODEL: **ES 201** CHAIR:415L\*420W\*380-440Hmm